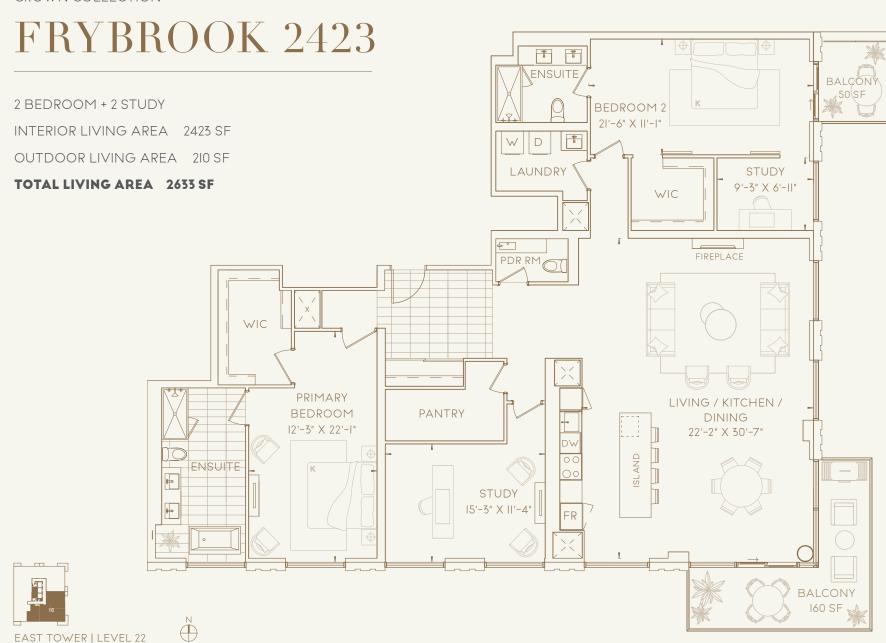

This plan is not to scale and is subject to architectural review and revision. All details are approximate and subject to change without notice in order to comply with building site conditions and municipal, structural, architectural and/or Vendor requirements. Balconies and/or terraces, if any, are exclusive use common elements. shown for display purposes only and location, size and design of such are subject to change without notice. Floor levels correspond to the proposed municipal levels and do not include levels 41514.24. Actual unit and/or balcony and/or terrace may be a reverse mirror image of the plan presented. Units may include bulkheads. angled windows and/or angled columns. The location, size and type of windows, view treatments (including trit patterning, mullion/metal panel placement or other visual treatments) and exterior building elements may vary without notice. Suites are sold unfurnished. All illustrations are artist concept only. E. & O.E.