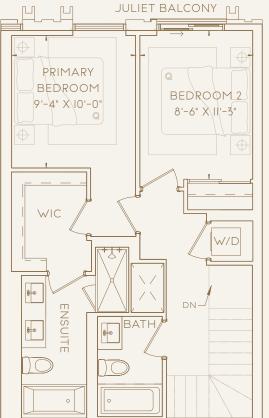

ding site conditions and municipal. structural, architectural and/or Vendor requirements. Balconies and/or terraces, if any, are exclusive use common elements, shown for display purposes only and location, size and design of such are subject to change without notice. Floor levels correspond to the proposed municipal levels and do not include levels 4/3/4/24. Actual unit and/or balcony and/or terrace may be a reverse mirror image of the plan presented. Units may include bulkheads, angled windows and/or angled columns. The location, size and type of windows, view treatments Cincluding rit patterning, mullian/metal panel placement or other visual treatments) and exterior building elements may vary without notice. Suites are sold unturnished. All illustrations are artist concept only. E & OE



JULIET BALCONY 口

**UPPER LEVEL**