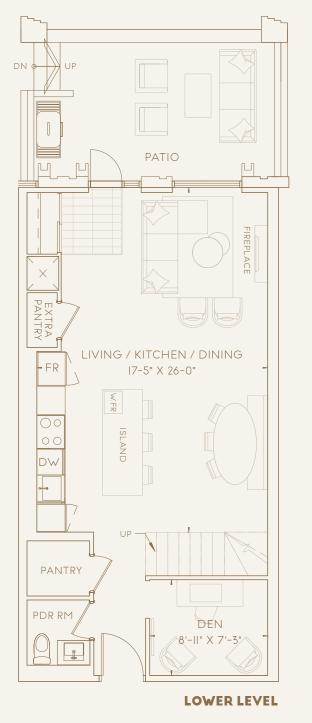

## FRYBROOK 1374

0 Т S U н F 0 R Ε S Т н L L RESIDENCES

2 BEDROOM + DEN INTERIOR LIVING AREA 1374 SF OUTDOOR LIVING AREA 212 SF